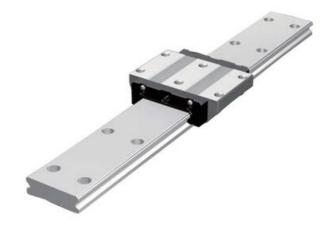

## **THK - HRW RAIL AND BLOCKS**

HRW 12LRM

- · Able to handle large loads
- Wide and flat for stable platform
- · Quiet and smooth action

## PRODUCT DESCRIPTION

THK's rail control HRW fits excellent for applications with high torque and low space thanks to its width and low center of gravity.

HRW takes load in all directions, which makes its application potential very large.

This rail control is of a traditional type, which means that the balls are free in the block.

We can supply as blocks and rail seperately. Rail can be cut to customer specific lengths.