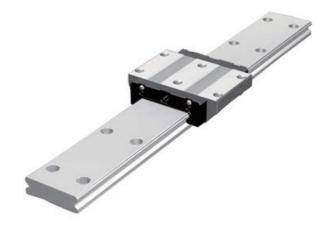

## **THK - HRW RAIL AND BLOCKS**

HRW 60CA

- · Able to handle large loads
- Wide and flat for stable platform
- · Quiet and smooth action

## PRODUCT DESCRIPTION

THK's rail control HRW fits excellent for applications with high torque and low space thanks to its width and low center of gravity.

HRW takes load in all directions, which makes its application potential very large.

This rail control is of a traditional type, which means that the balls are free in the block.

We can supply as blocks and rail seperately. Rail can be cut to customer specific lengths.