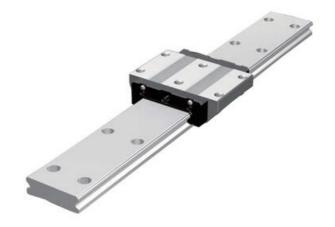

## **THK - HRW RAIL AND BLOCKS**

HRW 35CA

- · Able to handle large loads
- Wide and flat for stable platform
- · Quiet and smooth action

## PRODUCT DESCRIPTION

THK's rail control HRW fits excellent for applications with high torque and low space thanks to its width and low center of gravity.

HRW takes load in all directions, which makes its application potential very large.

This rail control is of a traditional type, which means that the balls are free in the block.

We can supply as blocks and rail seperately. Rail can be cut to customer specific lengths.