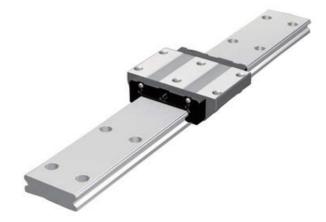

## **THK - HRW RAIL AND BLOCKS**

HRW 27CA

- · Able to handle large loads
- Wide and flat for stable platform
- · Quiet and smooth action

## PRODUCT DESCRIPTION

THK's rail control HRW fits excellent for applications with high torque and low space thanks to its width and low center of gravity.

HRW takes load in all directions, which makes its application potential very large.

This rail control is of a traditional type, which means that the balls are free in the block.

We can supply as blocks and rail seperately. Rail can be cut to customer specific lengths.