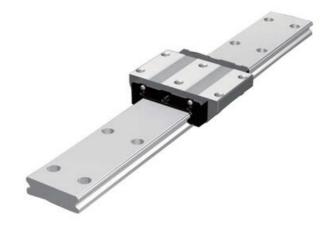

## **THK - HRW RAIL AND BLOCKS**

HRW 21CA

- · Able to handle large loads
- Wide and flat for stable platform
- · Quiet and smooth action

## PRODUCT DESCRIPTION

THK's rail control HRW fits excellent for applications with high torque and low space thanks to its width and low center of gravity.

HRW takes load in all directions, which makes its application potential very large.

This rail control is of a traditional type, which means that the balls are free in the block.

We can supply as blocks and rail seperately. Rail can be cut to customer specific lengths.