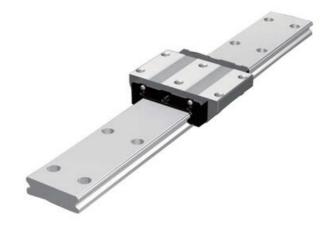

## **THK - HRW RAIL AND BLOCKS**

HRW 17CAM

- · Able to handle large loads
- Wide and flat for stable platform
- · Quiet and smooth action

## PRODUCT DESCRIPTION

THK's rail control HRW fits excellent for applications with high torque and low space thanks to its width and low center of gravity.

HRW takes load in all directions, which makes its application potential very large.

This rail control is of a traditional type, which means that the balls are free in the block.

We can supply as blocks and rail seperately. Rail can be cut to customer specific lengths.