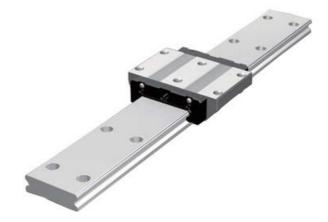

## **THK - HRW RAIL AND BLOCKS**

HRW 17CA

- · Able to handle large loads
- Wide and flat for stable platform
- · Quiet and smooth action

## PRODUCT DESCRIPTION

THK's rail control HRW fits excellent for applications with high torque and low space thanks to its width and low center of gravity.

HRW takes load in all directions, which makes its application potential very large.

This rail control is of a traditional type, which means that the balls are free in the block.

We can supply as blocks and rail seperately. Rail can be cut to customer specific lengths.