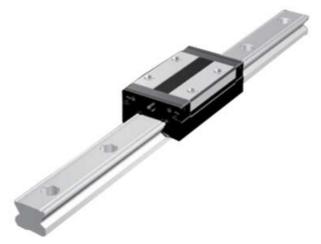

## **THK - SR RAIL AND BLOCKS**

SR 35 SB/SBM

- High precision
- Quiet running
- · High loads in horizontal loading

## PRODUCT DESCRIPTION

THK's rail type SR is a compactly designed range that has a low section height and a ball contact structure that can handle large loads in the radial direction.

This means that this rail and block system is optimal for horizontal loading.