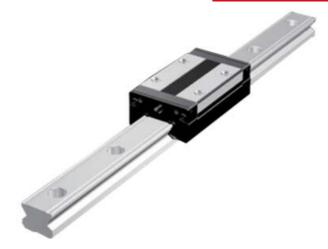

## **THK - SR RAIL AND BLOCKS**

SR 30 SB/SBM

- · High precision
- Quiet running
- · High loads in horizontal loading

## PRODUCT DESCRIPTION

THK's rail type SR is a compactly designed range that has a low section height and a ball contact structure that can handle large loads in the radial direction.

This means that this rail and block system is optimal for horizontal loading.