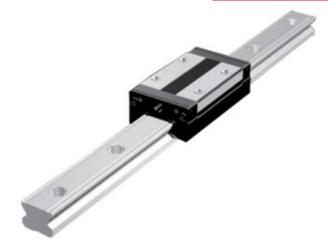

## **THK - SR RAIL AND BLOCKS**

SR 25 SBY/SBMY

- · High precision
- Quiet running
- · High loads in horizontal loading

## PRODUCT DESCRIPTION

THK's rail type SR is a compactly designed range that has a low section height and a ball contact structure that can handle large loads in the radial direction.

This means that this rail and block system is optimal for horizontal loading.