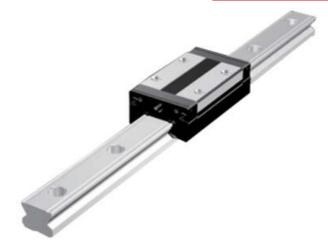

## **THK - SR RAIL AND BLOCKS**

SR 25 TBY/TBMY

- · High precision
- Quiet running
- · High loads in horizontal loading

## PRODUCT DESCRIPTION

THK's rail type SR is a compactly designed range that has a low section height and a ball contact structure that can handle large loads in the radial direction.

This means that this rail and block system is optimal for horizontal loading.