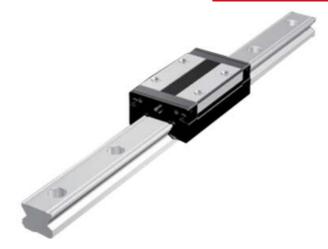

## **THK - SR RAIL AND BLOCKS**

SR 20 SB/SBM

- · High precision
- Quiet running
- · High loads in horizontal loading

## PRODUCT DESCRIPTION

THK's rail type SR is a compactly designed range that has a low section height and a ball contact structure that can handle large loads in the radial direction.

This means that this rail and block system is optimal for horizontal loading.

## **TECHNICAL DATA**

| Dynamic load | 7.16 kN |
|--------------|---------|
| Height       | 28 mm   |
| Length       | 47.3 mm |
| Static load  | 14.4 kN |
| Width        | 59 mm   |