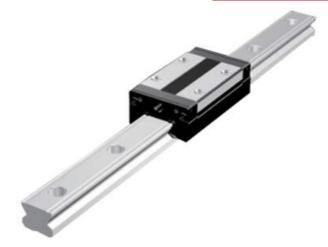

## **THK - SR RAIL AND BLOCKS**

SR 20 TB/TBM

- High precision
- Quiet running
- · High loads in horizontal loading

## PRODUCT DESCRIPTION

THK's rail type SR is a compactly designed range that has a low section height and a ball contact structure that can handle large loads in the radial direction.

This means that this rail and block system is optimal for horizontal loading.