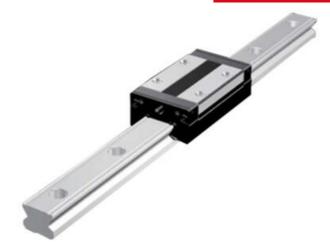

## **THK - SR RAIL AND BLOCKS**

SR 15 SB/SBM

- · High precision
- Quiet running
- · High loads in horizontal loading

## PRODUCT DESCRIPTION

THK's rail type SR is a compactly designed range that has a low section height and a ball contact structure that can handle large loads in the radial direction.

This means that this rail and block system is optimal for horizontal loading.