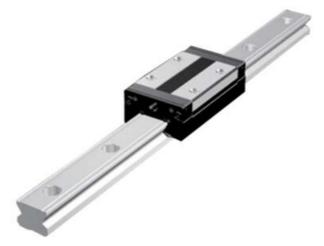

## **THK - SR RAIL AND BLOCKS**

SR 150 T

- High precision
- Quiet running
- · High loads in horizontal loading

## PRODUCT DESCRIPTION

THK's rail type SR is a compactly designed range that has a low section height and a ball contact structure that can handle large loads in the radial direction.

This means that this rail and block system is optimal for horizontal loading.