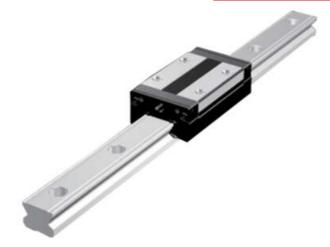

## **THK - SR RAIL AND BLOCKS**

SR 120 T

- High precision
- Quiet running
- · High loads in horizontal loading

## PRODUCT DESCRIPTION

THK's rail type SR is a compactly designed range that has a low section height and a ball contact structure that can handle large loads in the radial direction.

This means that this rail and block system is optimal for horizontal loading.