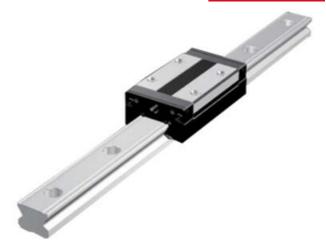

## **THK - SR RAIL AND BLOCKS**

SR 100 T

- High precision
- Quiet running
- · High loads in horizontal loading

## PRODUCT DESCRIPTION

THK's rail type SR is a compactly designed range that has a low section height and a ball contact structure that can handle large loads in the radial direction.

This means that this rail and block system is optimal for horizontal loading.