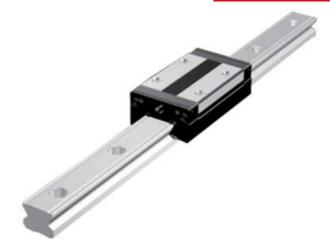

## **THK - SR RAIL AND BLOCKS**

SR 85 T

- High precision
- Quiet running
- · High loads in horizontal loading

## PRODUCT DESCRIPTION

THK's rail type SR is a compactly designed range that has a low section height and a ball contact structure that can handle large loads in the radial direction.

This means that this rail and block system is optimal for horizontal loading.