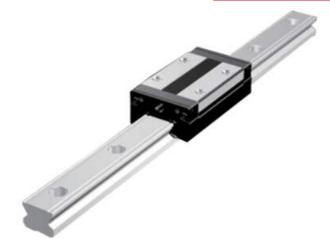

## **THK - SR RAIL AND BLOCKS**

SR 55 W

- High precision
- Quiet running
- · High loads in horizontal loading

## PRODUCT DESCRIPTION

THK's rail type SR is a compactly designed range that has a low section height and a ball contact structure that can handle large loads in the radial direction.

This means that this rail and block system is optimal for horizontal loading.