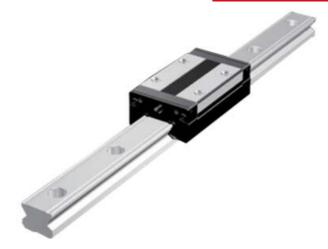

## **THK - SR RAIL AND BLOCKS**

SR 45 W

- High precision
- Quiet running
- · High loads in horizontal loading

## PRODUCT DESCRIPTION

THK's rail type SR is a compactly designed range that has a low section height and a ball contact structure that can handle large loads in the radial direction.

This means that this rail and block system is optimal for horizontal loading.