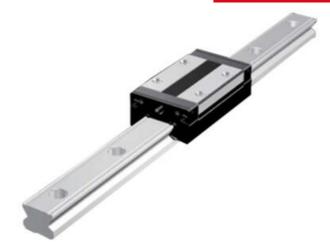

## **THK - SR RAIL AND BLOCKS**

SR 35 W/WM

- · High precision
- Quiet running
- · High loads in horizontal loading

## PRODUCT DESCRIPTION

THK's rail type SR is a compactly designed range that has a low section height and a ball contact structure that can handle large loads in the radial direction.

This means that this rail and block system is optimal for horizontal loading.