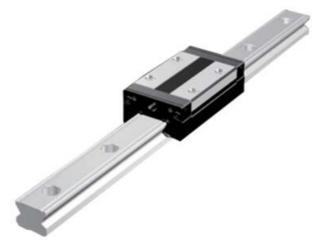

## **THK - SR RAIL AND BLOCKS**

SR 30 V/VM

- High precision
- Quiet running
- · High loads in horizontal loading

## PRODUCT DESCRIPTION

THK's rail type SR is a compactly designed range that has a low section height and a ball contact structure that can handle large loads in the radial direction.

This means that this rail and block system is optimal for horizontal loading.