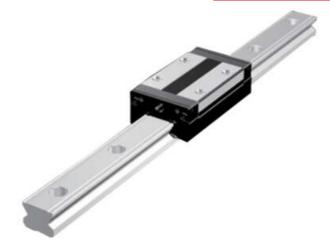

## **THK - SR RAIL AND BLOCKS**

SR 25 VY/VMY

- · High precision
- Quiet running
- · High loads in horizontal loading

## PRODUCT DESCRIPTION

THK's rail type SR is a compactly designed range that has a low section height and a ball contact structure that can handle large loads in the radial direction.

This means that this rail and block system is optimal for horizontal loading.