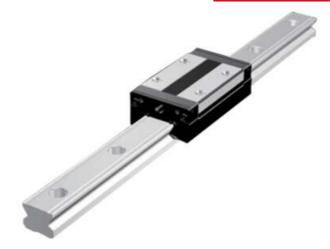

## **THK - SR RAIL AND BLOCKS**

SR 25 WY/WMY

- High precision
- Quiet running
- · High loads in horizontal loading

## PRODUCT DESCRIPTION

THK's rail type SR is a compactly designed range that has a low section height and a ball contact structure that can handle large loads in the radial direction.

This means that this rail and block system is optimal for horizontal loading.