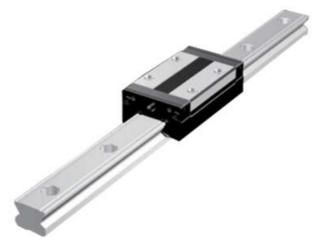

## **THK - SR RAIL AND BLOCKS**

SR 20 W/WM

- High precision
- Quiet running
- · High loads in horizontal loading

## PRODUCT DESCRIPTION

THK's rail type SR is a compactly designed range that has a low section height and a ball contact structure that can handle large loads in the radial direction.

This means that this rail and block system is optimal for horizontal loading.