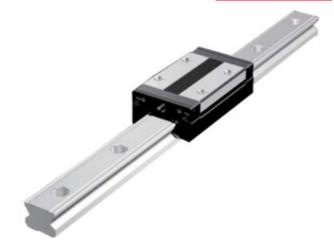

## **THK - SR RAIL AND BLOCKS**

SR 15 V/VM

- High precision
- Quiet running
- · High loads in horizontal loading

## PRODUCT DESCRIPTION

THK's rail type SR is a compactly designed range that has a low section height and a ball contact structure that can handle large loads in the radial direction.

This means that this rail and block system is optimal for horizontal loading.