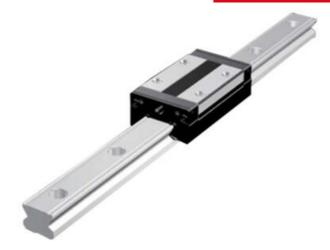

## **THK - SR RAIL AND BLOCKS**

**SR 15 W/WM** 

- High precision
- Quiet running
- · High loads in horizontal loading

## PRODUCT DESCRIPTION

THK's rail type SR is a compactly designed range that has a low section height and a ball contact structure that can handle large loads in the radial direction.

This means that this rail and block system is optimal for horizontal loading.