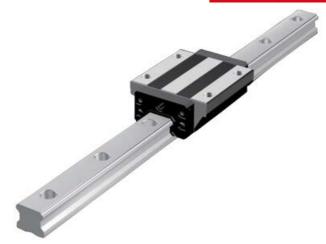

## **THK - HSR RAIL AND BLOCKS**

HSR 85LR

- Same carrying capacity in all 4 axis.
- Global standard
- Rail cut to customer specific length
- Available with corrosion resistant coating.

## PRODUCT DESCRIPTION

A global standard ball bearing contact between rail and block, where each bearing channel is positioned at a 45 ° contact angle so that the nominal loads are uniformly aligned in four directions (radial, reverse radial and lateral).