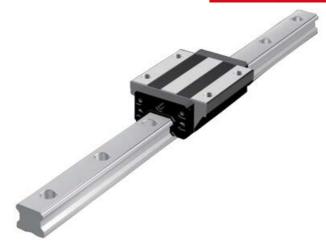

## **THK - HSR RAIL AND BLOCKS**

HSR 65LR

- Same carrying capacity in all 4 axis.
- Global standard
- Rail cut to customer specific length
- Available with corrosion resistant coating.

## PRODUCT DESCRIPTION

A global standard ball bearing contact between rail and block, where each bearing channel is positioned at a 45 ° contact angle so that the nominal loads are uniformly aligned in four directions (radial, reverse radial and lateral).