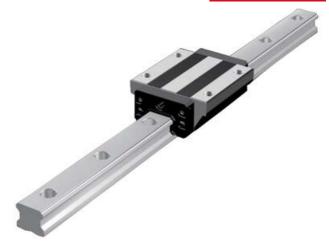

## **THK - HSR RAIL AND BLOCKS**

HSR 65R

- Same carrying capacity in all 4 axis.
- Global standard
- Rail cut to customer specific length
- Available with corrosion resistant coating.

## PRODUCT DESCRIPTION

A global standard ball bearing contact between rail and block, where each bearing channel is positioned at a 45 ° contact angle so that the nominal loads are uniformly aligned in four directions (radial, reverse radial and lateral).

We can supply as blocks and rail seperately. Rail can be cut to customer specific lengths.