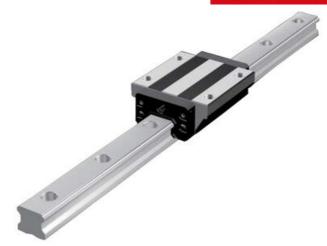

## **THK - HSR RAIL AND BLOCKS**

HSR 30LR

- Same carrying capacity in all 4 axis.
- Global standard
- Rail cut to customer specific length
- Available with corrosion resistant coating.

## PRODUCT DESCRIPTION

A global standard ball bearing contact between rail and block, where each bearing channel is positioned at a 45 ° contact angle so that the nominal loads are uniformly aligned in four directions (radial, reverse radial and lateral).

We can supply as blocks and rail seperately. Rail can be cut to customer specific lengths.

## **TECHNICAL DATA**

| Dynamic load | 48.9 kN  |
|--------------|----------|
| Height       | 45 mm    |
| Length       | 120.6 mm |
| Static load  | 70.2 kN  |
| Width        | 60 mm    |