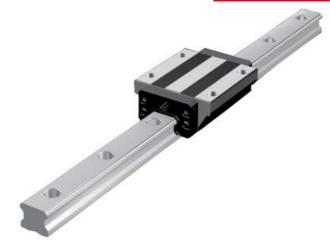

## **THK - HSR RAIL AND BLOCKS**

HSR 30R

- Same carrying capacity in all 4 axis.
- Global standard
- Rail cut to customer specific length
- Available with corrosion resistant coating.

## PRODUCT DESCRIPTION

A global standard ball bearing contact between rail and block, where each bearing channel is positioned at a 45 ° contact angle so that the nominal loads are uniformly aligned in four directions (radial, reverse radial and lateral).