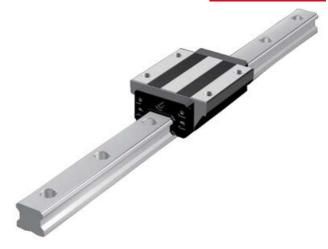

## **THK - HSR RAIL AND BLOCKS**

HSR 30HBM

- Same carrying capacity in all 4 axis.
- Global standard
- Rail cut to customer specific length
- Available with corrosion resistant coating.

## PRODUCT DESCRIPTION

A global standard ball bearing contact between rail and block, where each bearing channel is positioned at a 45 ° contact angle so that the nominal loads are uniformly aligned in four directions (radial, reverse radial and lateral).