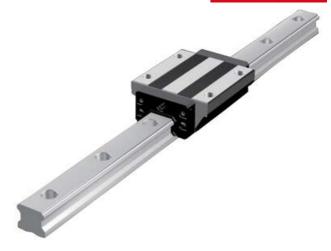

## **THK - HSR RAIL AND BLOCKS**

HSR 30HB

- Same carrying capacity in all 4 axis.
- Global standard
- Rail cut to customer specific length
- Available with corrosion resistant coating.

## PRODUCT DESCRIPTION

A global standard ball bearing contact between rail and block, where each bearing channel is positioned at a 45 ° contact angle so that the nominal loads are uniformly aligned in four directions (radial, reverse radial and lateral).

We can supply as blocks and rail seperately. Rail can be cut to customer specific lengths.