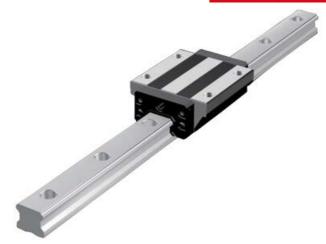

## **THK - HSR RAIL AND BLOCKS**

HSR 30CBM

- Same carrying capacity in all 4 axis.
- Global standard
- Rail cut to customer specific length
- Available with corrosion resistant coating.

## PRODUCT DESCRIPTION

A global standard ball bearing contact between rail and block, where each bearing channel is positioned at a 45 ° contact angle so that the nominal loads are uniformly aligned in four directions (radial, reverse radial and lateral).

We can supply as blocks and rail seperately. Rail can be cut to customer specific lengths.