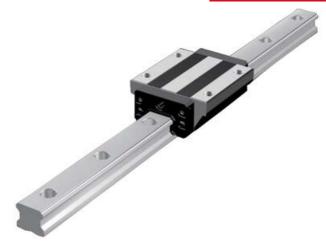

## **THK - HSR RAIL AND BLOCKS**

HSR 25HBM

- Same carrying capacity in all 4 axis.
- Global standard
- Rail cut to customer specific length
- Available with corrosion resistant coating.

## PRODUCT DESCRIPTION

A global standard ball bearing contact between rail and block, where each bearing channel is positioned at a 45 ° contact angle so that the nominal loads are uniformly aligned in four directions (radial, reverse radial and lateral).