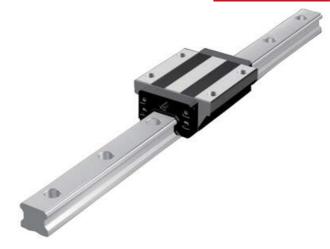

## **THK - HSR RAIL AND BLOCKS**

HSR 85LB

- Same carrying capacity in all 4 axis.
- Global standard
- Rail cut to customer specific length
- Available with corrosion resistant coating.

## PRODUCT DESCRIPTION

A global standard ball bearing contact between rail and block, where each bearing channel is positioned at a 45 ° contact angle so that the nominal loads are uniformly aligned in four directions (radial, reverse radial and lateral).