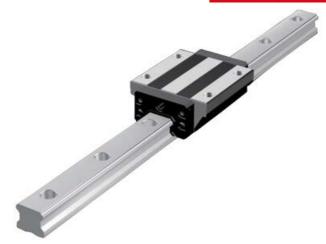

## **THK - HSR RAIL AND BLOCKS**

HSR 65LB

- Same carrying capacity in all 4 axis.
- Global standard
- Rail cut to customer specific length
- Available with corrosion resistant coating.

## PRODUCT DESCRIPTION

A global standard ball bearing contact between rail and block, where each bearing channel is positioned at a 45 ° contact angle so that the nominal loads are uniformly aligned in four directions (radial, reverse radial and lateral).

We can supply as blocks and rail seperately. Rail can be cut to customer specific lengths.

## **TECHNICAL DATA**

| Dynamic load | 249 kN   |
|--------------|----------|
| Height       | 90 mm    |
| Length       | 245.5 mm |
| Static load  | 323 kN   |
| Width        | 170 mm   |