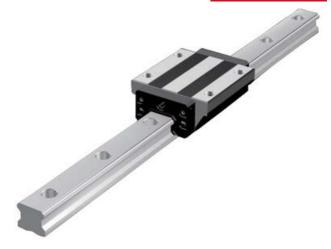

## **THK - HSR RAIL AND BLOCKS**

HSR 55LB

- Same carrying capacity in all 4 axis.
- Global standard
- Rail cut to customer specific length
- Available with corrosion resistant coating.

## PRODUCT DESCRIPTION

A global standard ball bearing contact between rail and block, where each bearing channel is positioned at a 45 ° contact angle so that the nominal loads are uniformly aligned in four directions (radial, reverse radial and lateral).