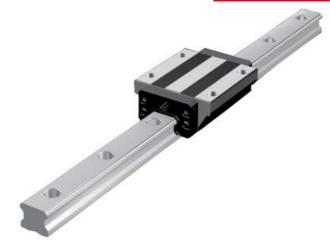

## **THK - HSR RAIL AND BLOCKS**

HSR 45LB

- Same carrying capacity in all 4 axis.
- Global standard
- Rail cut to customer specific length
- Available with corrosion resistant coating.

## PRODUCT DESCRIPTION

A global standard ball bearing contact between rail and block, where each bearing channel is positioned at a 45 ° contact angle so that the nominal loads are uniformly aligned in four directions (radial, reverse radial and lateral).