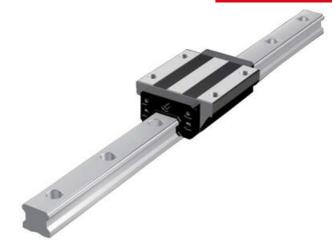

## **THK - HSR RAIL AND BLOCKS**

HSR 35LB

- Same carrying capacity in all 4 axis.
- Global standard
- Rail cut to customer specific length
- Available with corrosion resistant coating.

## PRODUCT DESCRIPTION

A global standard ball bearing contact between rail and block, where each bearing channel is positioned at a 45 ° contact angle so that the nominal loads are uniformly aligned in four directions (radial, reverse radial and lateral).

We can supply as blocks and rail seperately. Rail can be cut to customer specific lengths.