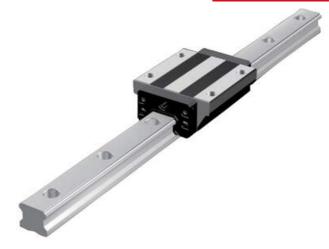

## **THK - HSR RAIL AND BLOCKS**

HSR 30LBM

- Same carrying capacity in all 4 axis.
- Global standard
- Rail cut to customer specific length
- Available with corrosion resistant coating.

## PRODUCT DESCRIPTION

A global standard ball bearing contact between rail and block, where each bearing channel is positioned at a 45 ° contact angle so that the nominal loads are uniformly aligned in four directions (radial, reverse radial and lateral).