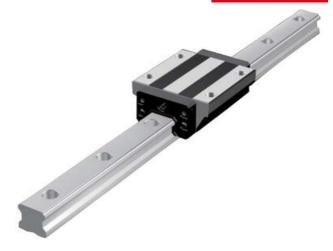

## **THK - HSR RAIL AND BLOCKS**

HSR 30BM

- Same carrying capacity in all 4 axis.
- Global standard
- Rail cut to customer specific length
- Available with corrosion resistant coating.

## PRODUCT DESCRIPTION

A global standard ball bearing contact between rail and block, where each bearing channel is positioned at a 45 ° contact angle so that the nominal loads are uniformly aligned in four directions (radial, reverse radial and lateral).

We can supply as blocks and rail seperately. Rail can be cut to customer specific lengths.