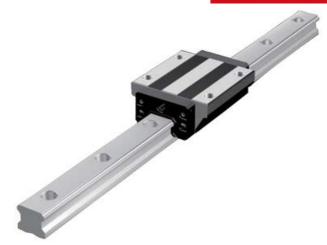

## **THK - HSR RAIL AND BLOCKS**

HSR 30B

- Same carrying capacity in all 4 axis.
- Global standard
- Rail cut to customer specific length
- Available with corrosion resistant coating.

## PRODUCT DESCRIPTION

A global standard ball bearing contact between rail and block, where each bearing channel is positioned at a 45 ° contact angle so that the nominal loads are uniformly aligned in four directions (radial, reverse radial and lateral).