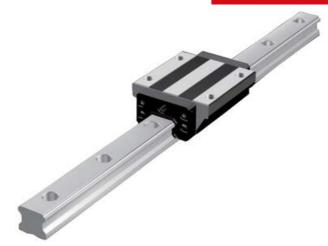

## **THK - HSR RAIL AND BLOCKS**

HSR 25LBM

- Same carrying capacity in all 4 axis.
- Global standard
- Rail cut to customer specific length
- Available with corrosion resistant coating.

## PRODUCT DESCRIPTION

A global standard ball bearing contact between rail and block, where each bearing channel is positioned at a 45 ° contact angle so that the nominal loads are uniformly aligned in four directions (radial, reverse radial and lateral).

We can supply as blocks and rail seperately. Rail can be cut to customer specific lengths.