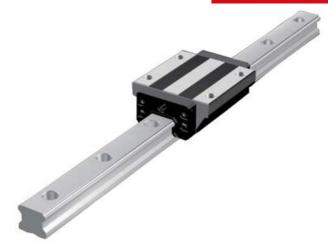

## **THK - HSR RAIL AND BLOCKS**

HSR 25LB

- Same carrying capacity in all 4 axis.
- Global standard
- Rail cut to customer specific length
- Available with corrosion resistant coating.

## PRODUCT DESCRIPTION

A global standard ball bearing contact between rail and block, where each bearing channel is positioned at a 45 ° contact angle so that the nominal loads are uniformly aligned in four directions (radial, reverse radial and lateral).

We can supply as blocks and rail seperately. Rail can be cut to customer specific lengths.