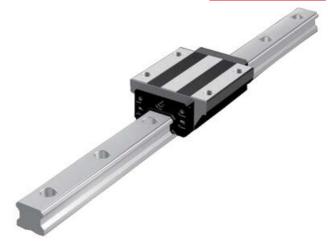

## **THK - HSR RAIL AND BLOCKS**

HSR 85LA

- Same carrying capacity in all 4 axis.
- Global standard
- Rail cut to customer specific length
- Available with corrosion resistant coating.

## PRODUCT DESCRIPTION

A global standard ball bearing contact between rail and block, where each bearing channel is positioned at a 45 ° contact angle so that the nominal loads are uniformly aligned in four directions (radial, reverse radial and lateral).