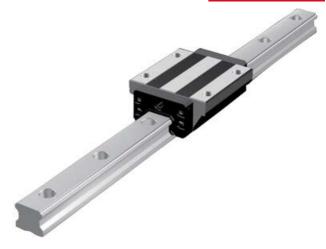

## **THK - HSR RAIL AND BLOCKS**

HSR 65LA

- Same carrying capacity in all 4 axis.
- Global standard
- Rail cut to customer specific length
- Available with corrosion resistant coating.

## PRODUCT DESCRIPTION

A global standard ball bearing contact between rail and block, where each bearing channel is positioned at a 45 ° contact angle so that the nominal loads are uniformly aligned in four directions (radial, reverse radial and lateral).