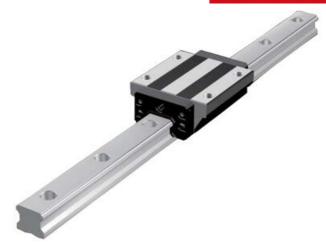

## **THK - HSR RAIL AND BLOCKS**

HSR 55LA

- Same carrying capacity in all 4 axis.
- Global standard
- Rail cut to customer specific length
- Available with corrosion resistant coating.

## PRODUCT DESCRIPTION

A global standard ball bearing contact between rail and block, where each bearing channel is positioned at a 45 ° contact angle so that the nominal loads are uniformly aligned in four directions (radial, reverse radial and lateral).