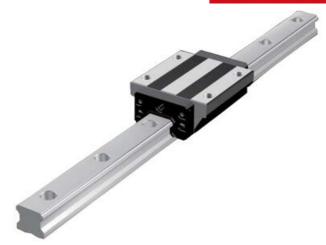

## **THK - HSR RAIL AND BLOCKS**

HSR 45LA

- Same carrying capacity in all 4 axis.
- Global standard
- Rail cut to customer specific length
- Available with corrosion resistant coating.

## PRODUCT DESCRIPTION

A global standard ball bearing contact between rail and block, where each bearing channel is positioned at a 45 ° contact angle so that the nominal loads are uniformly aligned in four directions (radial, reverse radial and lateral).